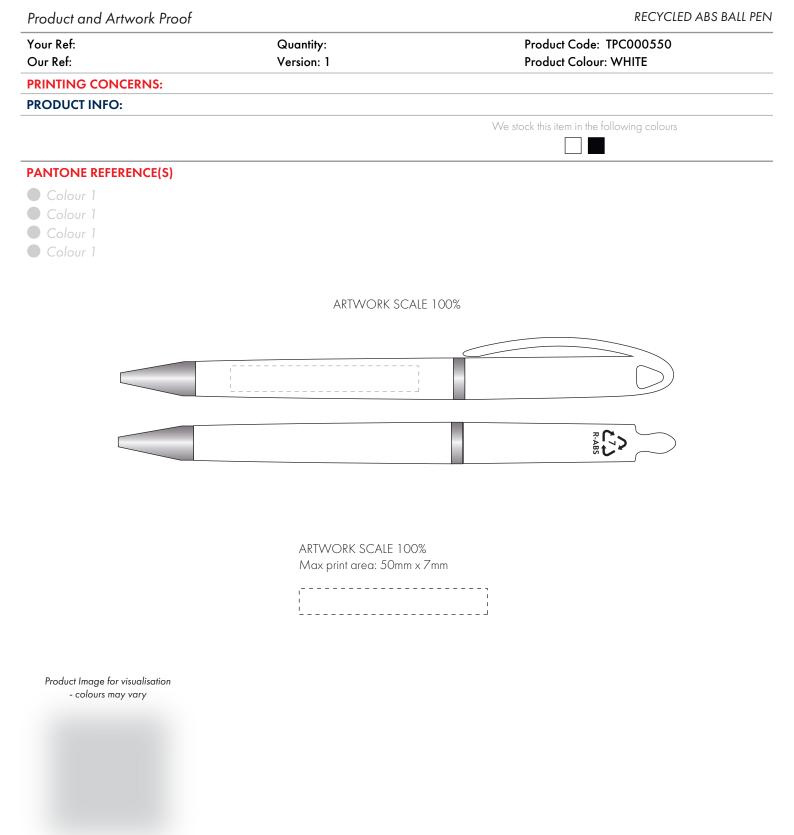

The dashed line is to demonstrate print area and will not appear on your printed item